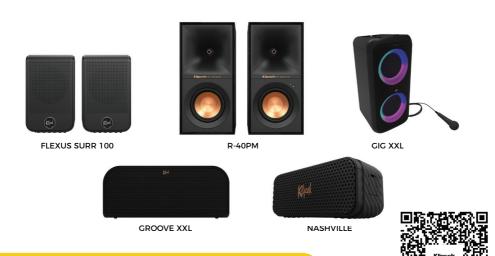

Wild Mini

Cyber Cube (Standard)

Cyber Cube (Premium)

Mini Button

Mini Handbag

**OTR Metal** 

Sticker

For over 90 years, Electro Voice has designed and engineered leading edge sound reinforcement solutions - products that empower the performer, exceed the expectations of the audio professional and elevate the audience experience. Generations of hands-on professional knowledge is geared towards producing a portfolio of best in class speakers and microphones that combines performance, reliability and value.

**EVERSE 12** 

ZLX15P-G2

ZLX8P-G2

Since 1946, Klipsch has set the standard for superior engineering, emerging as a global leader in premium sound solutions. With a legacy of innovation and craftsmanship, it delivers immersive audio experiences that redefine the way you hear and feel sound.