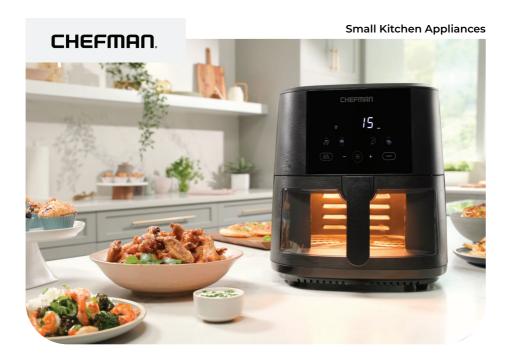

RIVER 2 RIVER Pro

Chefman is a leader in small kitchen appliances, dedicated to enhancing everyday cooking with innovative solutions. Since 2020, it has transformed food preparation through digitally connected appliances, offering guided cooking experiences that make gourmet meals effortless. It is reshaping the future of cooking, one innovative product at a time.