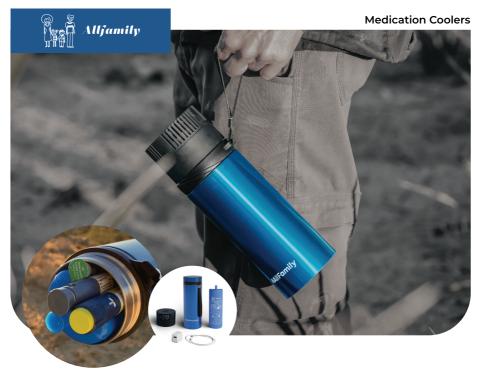

Founded in response to a poignant incident during the summer of 2018, 4AllFamily was inspired by the unfortunate spoilage of a diabetic friend's insulin due to inadequate cooling. This experience fueled a passionate commitment to designing resilient, high-capacity coolers capable of enduring the most extreme summer conditions. 4AllFamily's mission is to empower individuals to live their best lives. Their coolers offer peace of mind, ensuring medications and essentials remain properly stored, freeing users from the stress of improper storage.